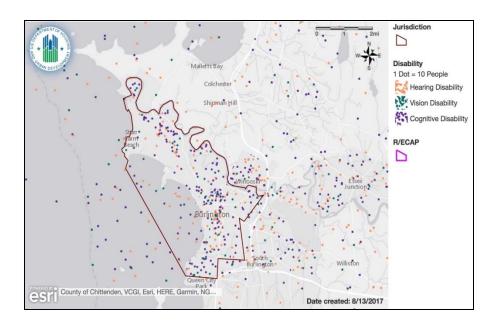

## Fair Housing Analysis

**Demographic Summary** 

General Issues (The 7 Fair Housing Issues):

- Segregation/Integration
- Racially or Ethnically Concentrated Areas of Poverty (R/ECAPS)
- Disparities in Access to Opportunity
- Disproportionate Housing Needs
- Publicly Supported Housing
- Disability and Access
- Fair Housing Enforcement, Outreach Capacity and Resources