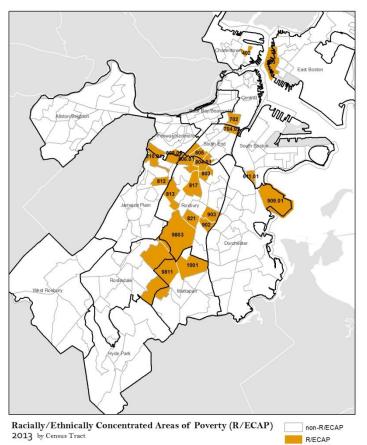

## Fair Housing Analysis

**Demographic Summary** 

General Issues (The 7 Fair Housing Issues):

- Segregation/Integration
- Racially or Ethnically Concentrated Areas of Poverty (R/ECAPS)
- Disparities in Access to Opportunity
- Disproportionate Housing Needs
- Publicly Supported Housing
- Disability and Access
- Fair Housing Enforcement, Outreach Capacity and Resources