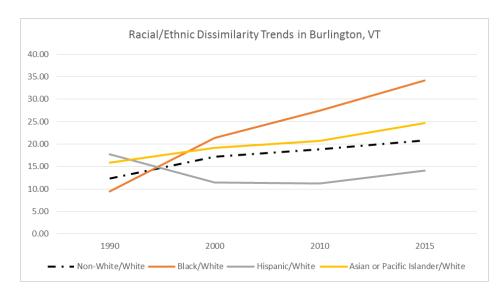

## Fair Housing Analysis

**Demographic Summary** 

General Issues (The 7 Fair Housing Issues):

- Segregation/Integration
- Racially or Ethnically Concentrated Areas of Poverty (R/ECAPS)
- Disparities in Access to Opportunity
- Disproportionate Housing Needs
- Publicly Supported Housing
- Disability and Access
- Fair Housing Enforcement, Outreach Capacity and Resources