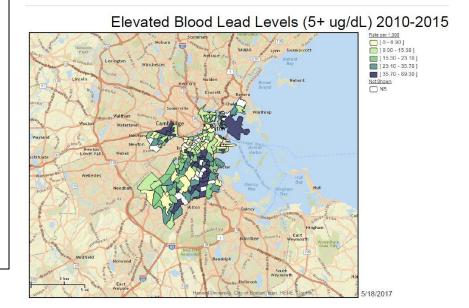

## Fair Housing Analysis

**Demographic Summary** 

General Issues (The 7 Fair Housing Issues):

- Segregation/Integration
- Racially or Ethnically Concentrated Areas of Poverty (R/ECAPS)
- Disparities in Access to Opportunity
- Disproportionate Housing Needs
- Publicly Supported Housing
- Disability and Access
- Fair Housing Enforcement, Outreach Capacity and Resources