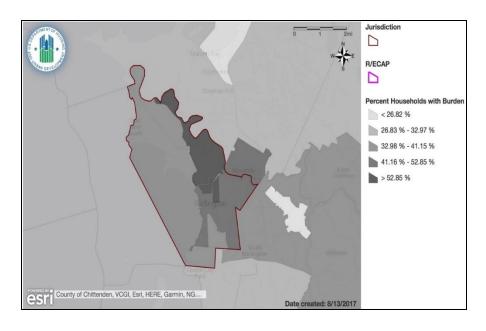

## Fair Housing Analysis

**Demographic Summary** 

General Issues (The 7 Fair Housing Issues):

- Segregation/Integration
- Racially or Ethnically Concentrated Areas of Poverty (R/ECAPS)
- Disparities in Access to Opportunity
- Disproportionate Housing Needs
- Publicly Supported Housing
- Disability and Access
- Fair Housing Enforcement, Outreach Capacity and Resources